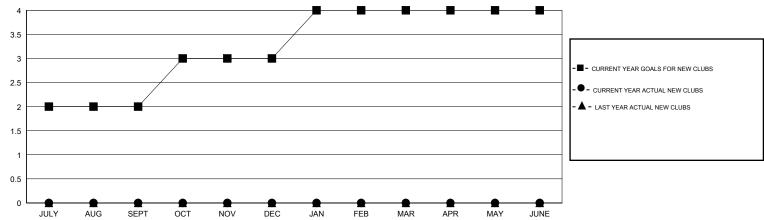

## **LOCATION NORTH DAKOTA**

| M |  |  |
|---|--|--|
|   |  |  |
|   |  |  |
|   |  |  |

| Clubs                 |                  |           |                  |                  | Members               |                    |                                     |                    |                  |
|-----------------------|------------------|-----------|------------------|------------------|-----------------------|--------------------|-------------------------------------|--------------------|------------------|
| RESULTS FOR 2015-2016 |                  |           |                  |                  | RESULTS FOR 2015-2016 |                    |                                     |                    |                  |
| QUARTER               | NEW CLUB<br>GOAL | NEW CLUBS | DROPPED<br>CLUBS | NET<br>GAIN/LOSS | QUARTER               | NEW MEMBER<br>GOAL | CHARTER AND<br>NEW MEMBERS<br>ADDED | DROPPED<br>MEMBERS | NET<br>GAIN/LOSS |
| JULY/AUG/SEPT         | 2                | 0         | 1                | -1<br>-          | JULY/AUG/SEPT         | 30                 | 27                                  | 51                 | -24              |
| OCT/NOV/DEC           | 1                | 0         | 0                | 0                | OCT/NOV/DEC           | 55                 | 16                                  | 32                 | -16              |
| JAN/FEB/MAR           | 1                | 0         | 0                | 0                | JAN/FEB/MAR           | 36                 | 27                                  | 43                 | -16              |
| APR/MAY/JUNE          | 0                | 0         | 0                | 0                | APR/MAY/JUNE          | 5                  | 0                                   | 0                  | 0                |

#### GOALS AND ACTUAL NEW CLUBS CUMULATIVE