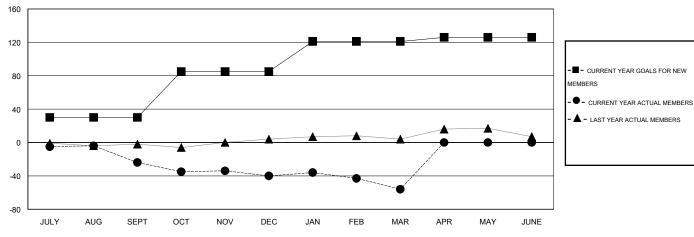

## **LOCATION NORTH DAKOTA**

| M |  |  |
|---|--|--|
|   |  |  |
|   |  |  |
|   |  |  |

| Clubs                 |                  |           |                  |                  | Members               |                    |                                     |                    |                  |
|-----------------------|------------------|-----------|------------------|------------------|-----------------------|--------------------|-------------------------------------|--------------------|------------------|
| RESULTS FOR 2015-2016 |                  |           |                  |                  | RESULTS FOR 2015-2016 |                    |                                     |                    |                  |
| QUARTER               | NEW CLUB<br>GOAL | NEW CLUBS | DROPPED<br>CLUBS | NET<br>GAIN/LOSS | QUARTER               | NEW MEMBER<br>GOAL | CHARTER AND<br>NEW MEMBERS<br>ADDED | DROPPED<br>MEMBERS | NET<br>GAIN/LOSS |
| JULY/AUG/SEPT         | 2                | 0         | 1                | -1<br>-          | JULY/AUG/SEPT         | 30                 | 27                                  | 51                 | -24              |
| OCT/NOV/DEC           | 1                | 0         | 0                | 0                | OCT/NOV/DEC           | 55                 | 16                                  | 32                 | -16              |
| JAN/FEB/MAR           | 1                | 0         | 0                | 0                | JAN/FEB/MAR           | 36                 | 27                                  | 43                 | -16              |
| APR/MAY/JUNE          | 0                | 0         | 0                | 0                | APR/MAY/JUNE          | 5                  | 0                                   | 0                  | 0                |

#### GOALS AND ACTUAL MEMBERS CUMULATIVE

| DROPPED CLUBS: 1  DROPPED MEMBERS |          | 26 CLUBS OF 47 ADDED 1 OR MORE NEW MEMBERS | GENDER DISTRIBUTION           MALE         835 (67.94%)           FEMALE         394 (32.06%) |   |     |
|-----------------------------------|----------|--------------------------------------------|-----------------------------------------------------------------------------------------------|---|-----|
| DECEASED CLUB CANCELLED           | 13<br>18 | CLICK HERE FOR HEALTH                      | FAMILY UNIT MEMBERS                                                                           |   | 220 |
| OTHER                             | 95       | ASSESSMENT DATA                            | HEAD OF HOUSEHOLD                                                                             |   | 108 |
| TOTAL                             | 126      |                                            | NON-HEAD OF HOUSEHOLD                                                                         | ) | 112 |